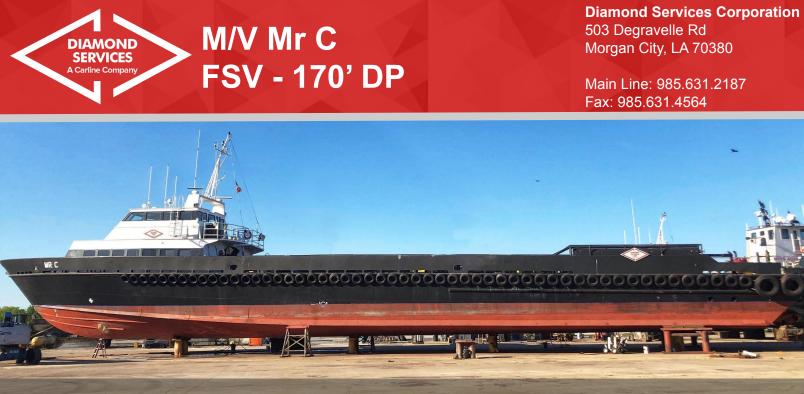

## REGISTRATION

| Vessel Name         | M/V Mr C                                         |
|---------------------|--------------------------------------------------|
| Vessel Type         | FSV                                              |
| Year Built          | 2002                                             |
| Builder             | Swiftships, Inc.                                 |
| Flag                | USA                                              |
| USCG Subchapter     | Subchapter T                                     |
| USCG Endorsements   | Registry Coastwise                               |
| USCG Route          | Oceans - Limited to Gulf of Mexico (< 200 miles) |
| Classification      | ABS - Load Line                                  |
| Gross Tonnage [USA] | 99 GRT                                           |
| Gross Tonnage [ITC] | 350 GT                                           |
| Net Tonnage [USA]   | 67 NRT                                           |
| Net Tonnage [ITC]   | 105 NT                                           |
|                     |                                                  |

#### MAIN CHARACTERISTICS

| Hull Material                | Aluminum              |
|------------------------------|-----------------------|
| Length Overall [LOA]         | 170'                  |
| Beam [ft]                    | 30'                   |
| Depth Amidship [ft]          | 12.1'                 |
| Draft [ft]                   | 7.04'                 |
| Deck Length [ft]             | 105'                  |
| Deck Width [ft]              | 24'                   |
| Deck Area [ft <sup>2</sup> ] | 2,520 ft <sup>2</sup> |
| Deck Capacity                | 200 LT                |